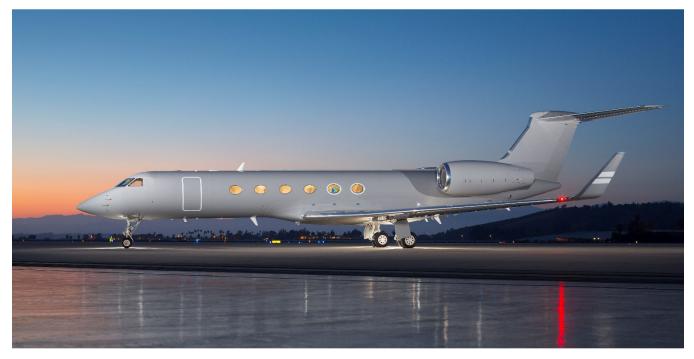

SAT TV: Rockwell Collins Tailwind 100 with Upgraded -201 Receiver

Exterior: Repainted in 2012 at WestStar Aviation. Overall gloss grey w/ white accent stripes on winglets.

For more information: Mark Bloomer