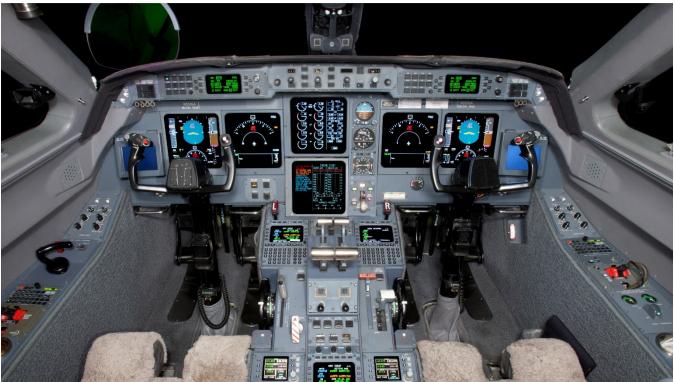

# **Avionics:**

Honeywell SPZ-8500 Flight Director Dual Collins VHF-422C VHF COMM Single Collins VHF-422D VHF COMM Dual Collins VIR-432 VHF NAV Dual Collins ADF-462 ADF Dual Collins DME-442 DME Dual Collins TDR-94D Transponder Dual Collins HF-9034A HF COMM Dual Honeywell RT-300 Radio Altimeter Triple Honeywell LASEREF IV IRS Triple Honeywell NZ-2000 FMS 6.1 WAAS/LPV Dual Honeywell GP-550 GPS Single Honeywell WU-880 Color Weather Radar Dual Collins RTU-4280 Radio Tuning Units (RTU's) Honeywell HUD-2020 Heads Up Display AirCell 2 Channel Phone MCS-6000 SATCOM Enhanced Vision System (EVS) Space Provisions EGPWS AFIS TCAS 2000 with Change 7.1 Airshow: Rockwell Collins Genesys RVSM / 8.33 FM Immunity FDR: L3 P/N 91005-0031122 CVR: Teledyne P/N 89095-0031