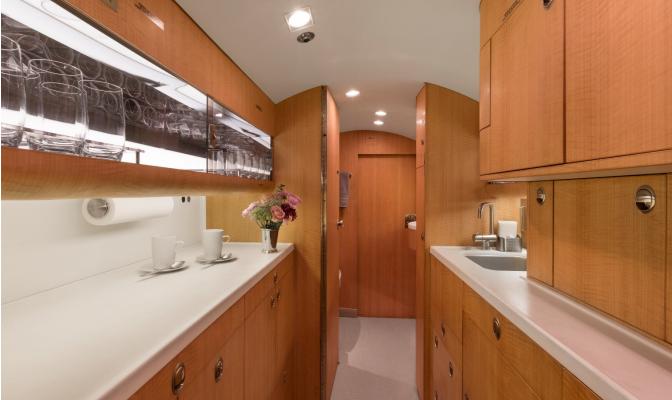

#### **Interior:** Refurbished in 2012 at West Star Aviation

12 Passengers, Aft galley with Forward Crew Rest, Lavatory and Mini Galley. Fwd & Aft Vacuum Lavs. Offers 5 berthable beds.

| Forward: | Four Place Club                                    |
|----------|----------------------------------------------------|
| Mid:     | Four Place Club                                    |
| Aft:     | Four Place Conference Group with opposing Credenza |
|          | Dealing Tailwind 100 with Ungraded 201 Deapi       |