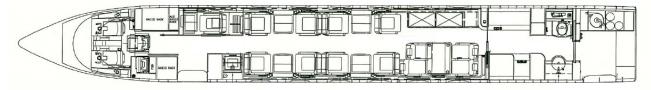

12 Passenger ATG 4000 FAR 135 WAAS/LPV

7,609 SNEW 3,415 CSN

3,415 CSN

7,609 SNEW

Airframe: (As of June 2020) 7,668 Hours 3,467 Cycles

#### **Interior:** Refurbished in 2012 at West Star Aviation

12 Passengers, Aft galley with Forward Crew Rest, Lavatory and Mini Galley. Fwd & Aft Vacuum Lavs. Offers 5 berthable beds.

| Forward: | Four Place Club                                    |
|----------|----------------------------------------------------|
| Mid:     | Four Place Club                                    |
| Aft:     | Four Place Conference Group with opposing Credenza |
|          | Dealing Tailwind 100 with Ungraded 201 Deapi       |