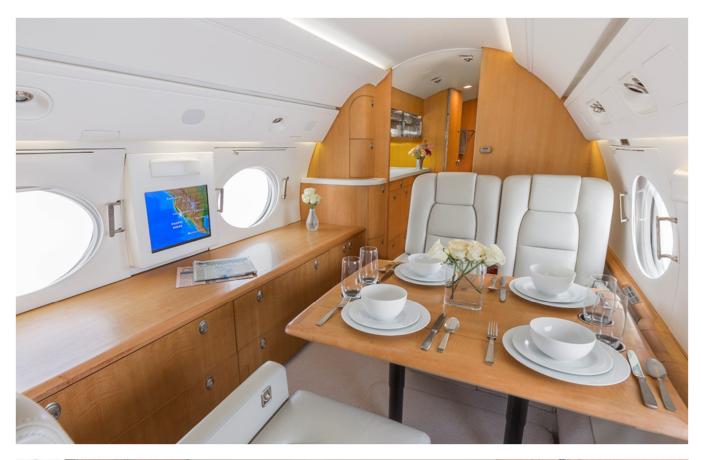

#### **Interior:** Refurbished in 2012 at West Star Aviation

12 Passengers, Aft galley with Forward Crew Rest, Lavatory and Mini Galley. Fwd & Aft Vacuum Lavs. Offers 5 berthable beds.

| Forward: | Four Place Club                                    |
|----------|----------------------------------------------------|
| Mid:     | Four Place Club                                    |
| Aft:     | Four Place Conference Group with opposing Credenza |
|          | Dealing Tailwind 100 with Ungraded 201 Deapi       |