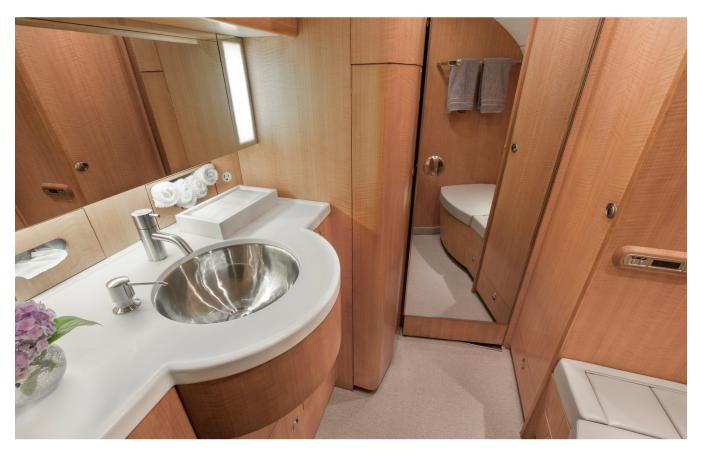

#### **Interior:** Refurbished in 2012 at West Star Aviation

12 Passengers, Aft galley with Forward Crew Rest, Lavatory and Mini Galley. Fwd & Aft Vacuum Lavs. Offers 5 berthable beds.

| Forward: | Four Place Club                                    |
|----------|----------------------------------------------------|
| Mid:     | Four Place Club                                    |
| Aft:     | Four Place Conference Group with opposing Credenza |
|          | Dealing Tailwind 100 with Ungraded 201 Deapi       |