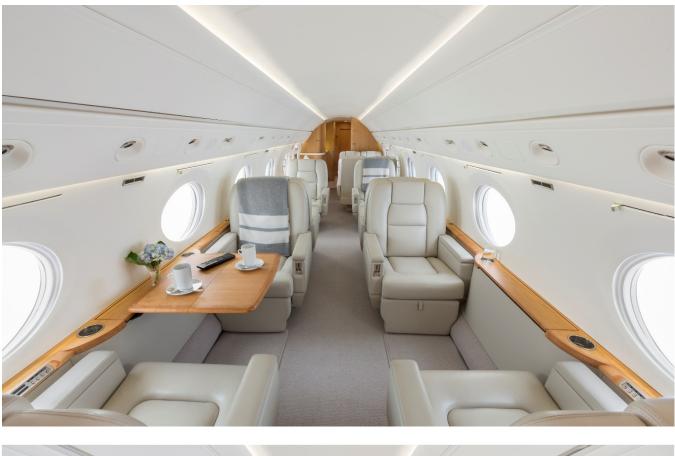

#### **Interior:** Refurbished in 2012 at West Star Aviation

12 Passengers, Aft galley with Forward Crew Rest, Lavatory and Mini Galley. Fwd & Aft Vacuum Lavs. Offers 5 berthable beds.

| Forward: | Four Place Club                                    |
|----------|----------------------------------------------------|
| Mid:     | Four Place Club                                    |
| Aft:     | Four Place Conference Group with opposing Credenza |
|          | Dealing Tailwind 100 with Ungraded 201 Deapi       |