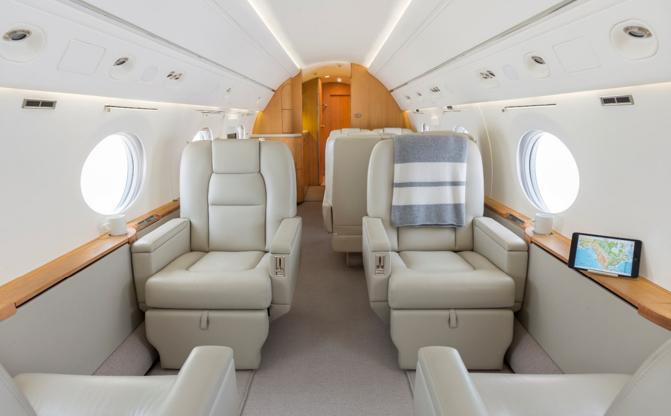

#### **Interior:** Refurbished in 2012 at West Star Aviation

12 Passengers, Aft galley with Forward Crew Rest, Lavatory and Mini Galley. Fwd & Aft Vacuum Lavs. Offers 5 berthable beds.

| Forward: | Four Place Club                                    |
|----------|----------------------------------------------------|
| Mid:     | Four Place Club                                    |
| Aft:     | Four Place Conference Group with opposing Credenza |
|          | Dealing Tailwind 100 with Ungraded 201 Deapi       |